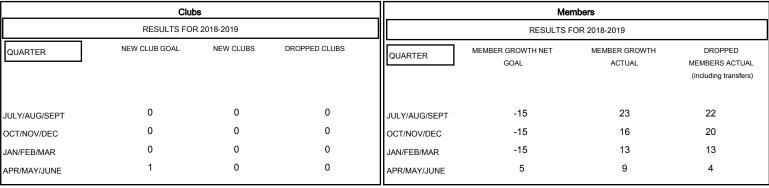

## MONTHLY MEMBERSHIP PROGRESS REPORT

### District 11 E2

Results as of: 04/30/2019

# GMT: STEVE ANTON LOCATION MICHIGAN GMT CA



### GOALS AND ACTUAL NEW CLUBS CUMULATIVE



### GOALS AND ACTUAL MEMBERS CUMULATIVE



| DROPPED CLUBS: 0  DROPPED MEMBERS |         | 19 CLUBS OF 32 ADDED 1 OR MORE<br>NEW MEMBERS | GENDER DISTRIBUTION  MALE 618 (71.36%)  FEMALE 248 (28.64%)  Women Percentage Fiscal Year Goal: 30% |     |
|-----------------------------------|---------|-----------------------------------------------|-----------------------------------------------------------------------------------------------------|-----|
| DECEASED                          | 13      | CLICK HERE FOR CUMULATIVE  MEMBERSHIP DATA    | TOTAL FAMILY UNIT MEMBERS                                                                           | 115 |
| CLUB CANCELLED OTHER              | 0<br>46 |                                               | FA