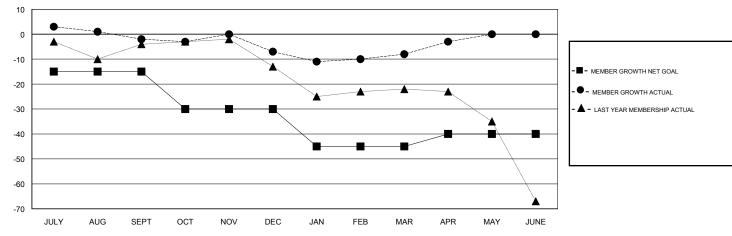

### GOALS AND ACTUAL MEMBERS CUMULATIVE

| DROPPED CLUBS: 0  DROPPED MEMBERS |         | 19 CLUBS OF 32 ADDED 1 OR MORE<br>NEW MEMBERS | GENDER DISTRIBUTION  MALE 618 (71.36%)  FEMALE 248 (28.64%)  Women Percentage Fiscal Year Goal: 30% |     |
|-----------------------------------|---------|-----------------------------------------------|-----------------------------------------------------------------------------------------------------|-----|
| DECEASED                          | 13      | CLICK HERE FOR CUMULATIVE  MEMBERSHIP DATA    | TOTAL FAMILY UNIT MEMBERS                                                                           | 115 |
| CLUB CANCELLED OTHER              | 0<br>46 |                                               | FAMILY MEMBERS PAYING HALF                                                                          | 59  |
| TOTAL                             | 59      |                                               | DUES                                                                                                |     |